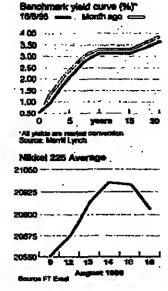

Bureguen Monutary Systems The French frame remains bottom of the EMS grid, while the Spanish passta tose last week to the top. This week may see more movement if the Bundesbank council meeting on Thursday cuts German interest rates. Currencies, Page 23

The chart shows the member currencies of the exchange rate mechanism measured against the that less currency in the system. Most of the currencies are permitted to fluctuitie within 15 per cell of agreed central rates against the other members of the mechanism. The exceptions are the D-Mark and the guilder which move it a 2.25 per cent band.